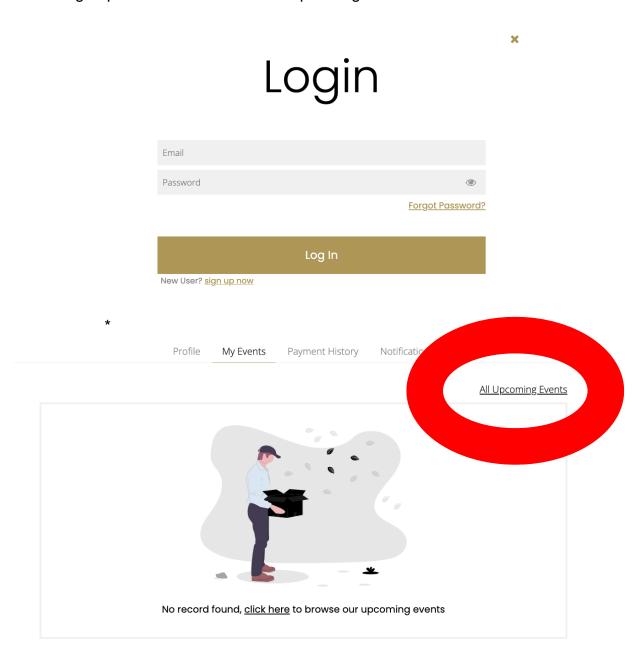

### **For Member**

To register, simply:

- 1. Sign into your GSF member's account first
- 2. Sign up for WSD event thru "All Upcoming Events"