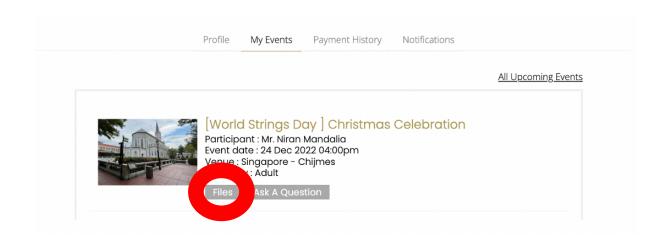

# Where can I find my scores?

To download your scores and audio tracks, simply:

- Log in to your GSF account at https://event.globalstringsfederation.org/en?action=login
- 2. Click on the "files icon" shown on the "My Events" page
- 3. Download scores and audio tracks